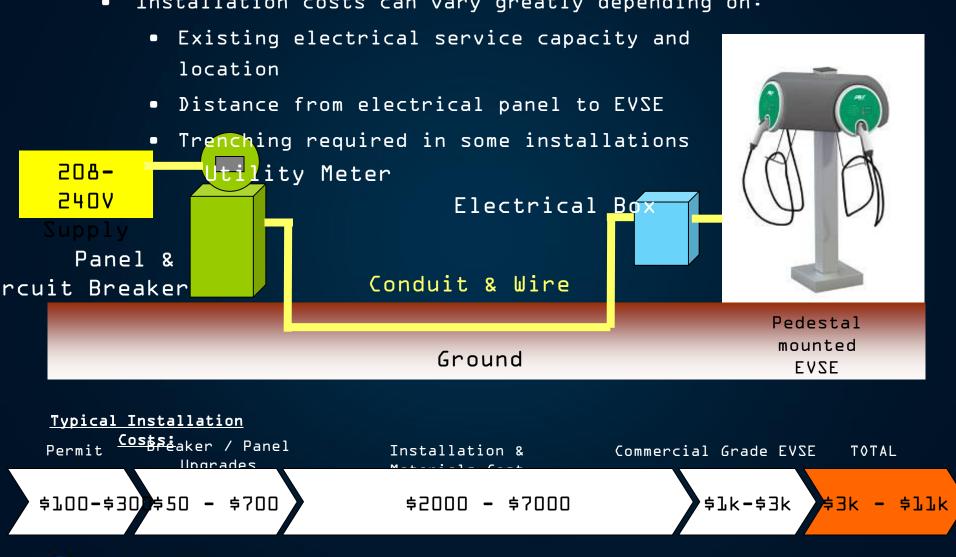

### **Commercial Installation**

- Level 2 EVSE 40amp dedicated circuit
- Installation costs can vary greatly depending on:

Walere

111

#### Challenges to Installation

- Some hosts do not have 480V 3P electrical service
- For hosts who do have 480V 3P service, they usually do not have 50KW+ extra panel capacity to support the DC charger.
- The hosts increasingly have underground service that is difficult or impossible to expand.
- This pushes the installation street-side to access the utility service directly with a new service drop
- Street-side installations have permitting challenges on equipment heights and setbacks
- This results in the installation being mid-parking lot with lots of boring and retail disruption
- Parking space code requirements often add an addition dedicated parking space
- In some parts of the country, these new service drops can take 6 months
- If we are lucky, the utility feeder is over-head and may only require a pole set
- If we are not lucky, the utility feeder is underground requiring an expense pad mount transformer
- The monthly demand charges run \$300-700/mo plus another \$50-200/mo meter charge

### DC Quick Charge Installation

- DC Quick Charge
- Installation costs can vary greatly depending on:
  - May require separate electrical service
  - May require transfomer upgrades or addition work