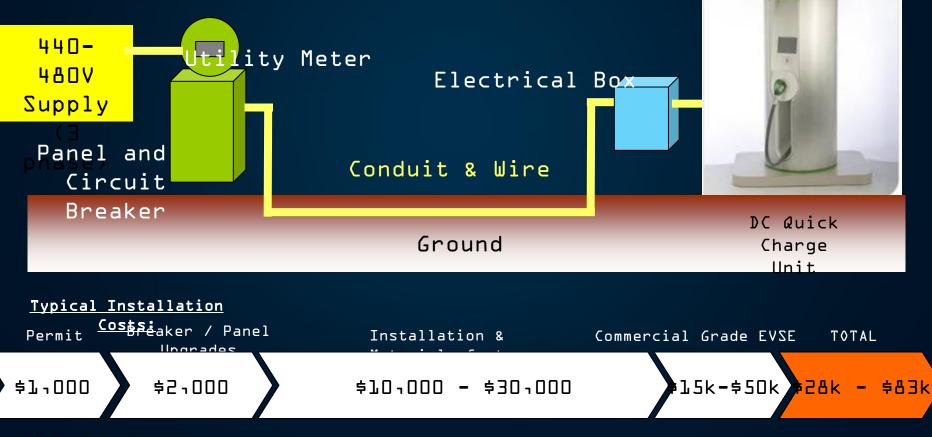

### DC Quick Charge Installation

- DC Quick Charge
- Installation costs can vary greatly depending on:
  - May require separate electrical service
  - May require transfomer upgrades or addition work