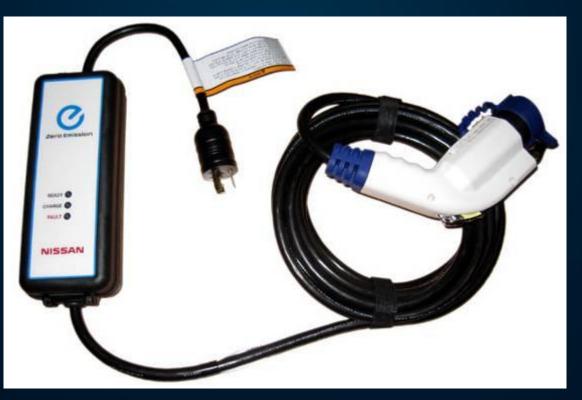

# O Level 1 trickle charge

- A level 1 cordset is included with each vehicle (located in the trunk)
- 1.4kw, 12.5 amps

# O AeroVironment Equipment