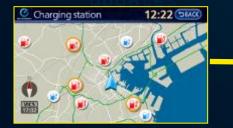

# **O** Telematics and Station Mapping

LEAF is equipped with Telematics control unit that transmits and receives data that will allow for unprecedented conveniences.

#### Automatic charging spot

NEW charging spots

#### Remote vehicle access

- Charging/Climate Control
- Charge Status
- Plug-in reminder
- Access by internet and webenabled phone