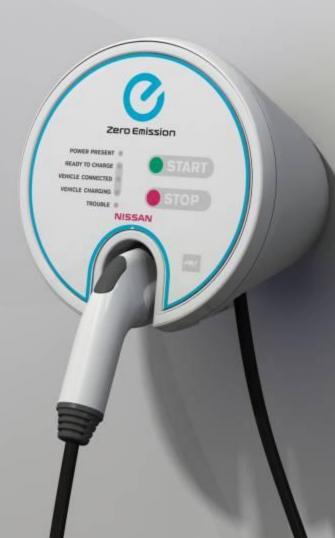

# O AeroVironment Equipment

#### SAFETY DESIGN

•Automatic short circuit shut off

•Automatic ground fault shut-off

 Protection against live power in event of cable breakaway

UL listed

•Outdoor rated to withstand weather conditions

Surge protection