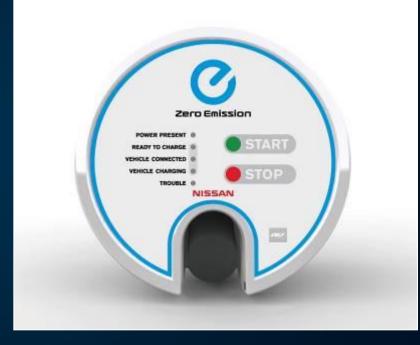

# O AeroVironment Equipment

#### SAFETY DESIGN

•Automatic short circuit shut off

•Automatic ground fault shut-off

 Protection against live power in event of cable breakaway

UL listed

•Outdoor rated to withstand weather conditions

Surge protection