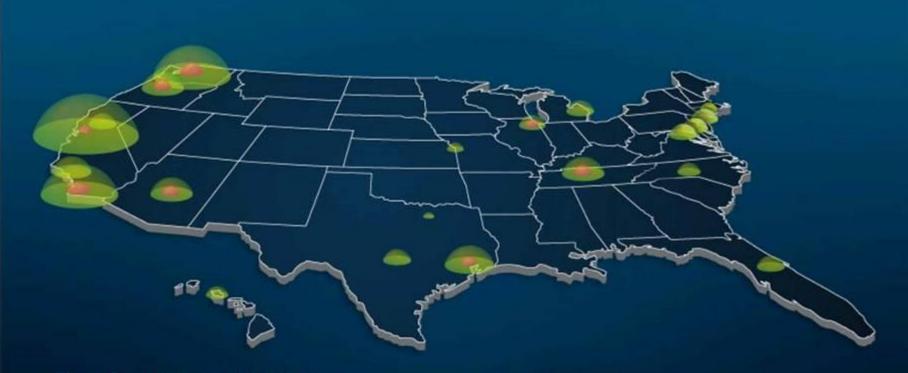

#### More than 13,000 EV Charge Stations on the way by the end of 2012...

#### The infrastructure of the future.

Electric vehicle infrastructure is growing rapidly, with plans to have more than 13,000 charging stations online in 2012. Use this interactive map to see how many charging stations are planned for your market.