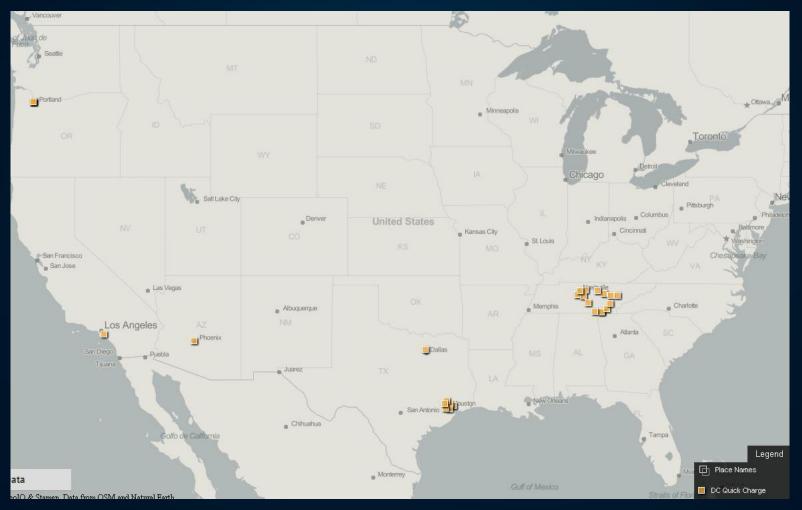

## **O** Planned DC Quick Charge Stations

| Project                     | Planned<br>DC QC | Region                                                                                                   | Funding                       | Notes                                         |
|-----------------------------|------------------|----------------------------------------------------------------------------------------------------------|-------------------------------|-----------------------------------------------|
| Blink Network<br>EV Project | 340              | CA – San Diego, Bay Area<br>WA - Seattle<br>OR - Portland<br>AZ- Phoenix/Tucson<br>TN – Nash/Knox/Chatta | \$230M (DOE – ARRA<br>funded) | Installations<br>begin summer<br>2011         |
| eVgo Network<br>NRG Energy  | 100              | Houston, TX<br>Dallas, TX                                                                                | Privately funded              | 50 in each city                               |
| 350 Green                   | 110              | Various US Cities                                                                                        | State grants                  | Also developing<br>private-sector<br>partners |
| State of<br>Maryland        | 3                | Baltimore, MD                                                                                            | State                         |                                               |
| Various<br>Projects         | 5                | Portland -PGE<br>North Carolina - Duke Uni<br>South Carolina - Plug in<br>Carolina                       | Private/State                 | Currently<br>operating                        |

### **Installed DC QC Stations**

CHAdeMO, publically accessible As of December 1, 2011

#### Number of Stations: 27