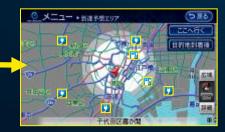

# **O** Telematics and Station Mapping

LEAF is equipped with Telematics control unit that transmits and receives data that will allow for unprecedented conveniences.

#### Automatic charging spot

NEW charging spots

#### Remote vehicle access

- Charging/Climate Control
- Charge Status
- Plug-in reminder
- Access by internet and webenabled phone