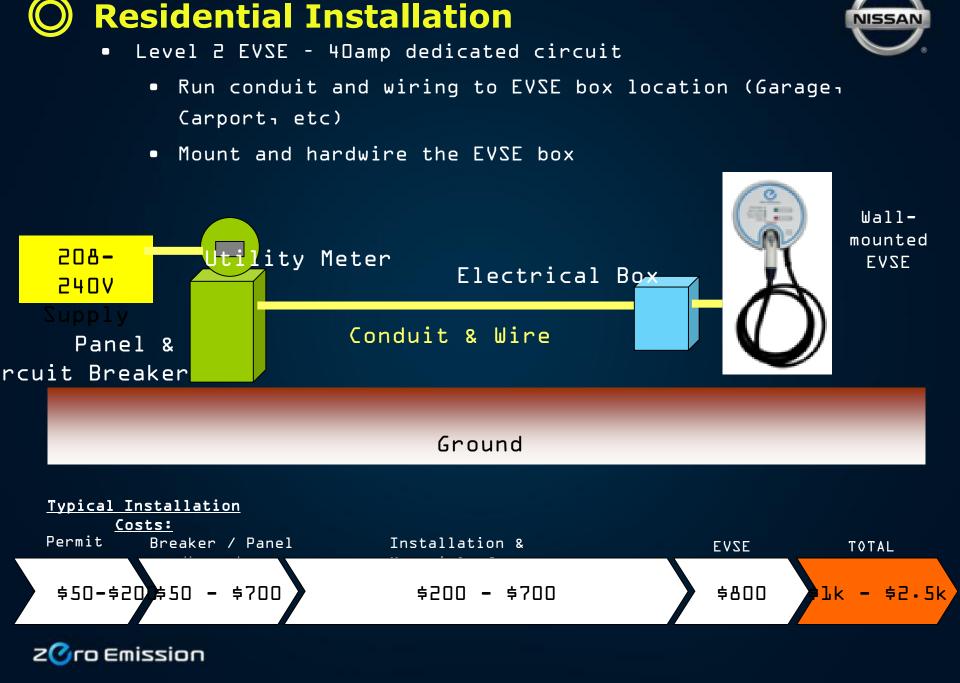

# Cartering Control Level 2 Residential

#### • Goal

- Simple, one-stop shop for the consumer have charging equipment installed at home
- AeroVironment selected as Nissan's preferred vendor for residential charging equipment
  - Includes all US markets
- AeroVironment provides
  - The charging dock
  - Manages permitting + installations
  - Trains contractor network

### **Commercial Installation**

- Level 2 EVSE 40amp dedicated circuit
- Installation costs can vary greatly depending on:

Walere

111